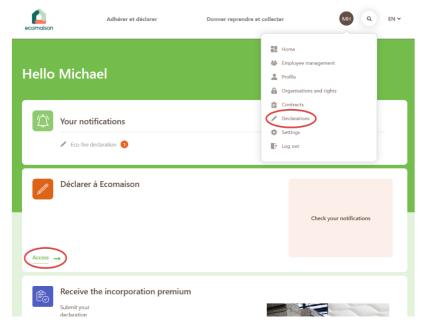

## 2<sup>nd</sup> and 3<sup>rd</sup> step: fill in the preliminary information

1. Once you have logged on to your space, go to the declaration page:

2. If you are attached to more than one establishment, remember to select the establishment for which you wish to make your declaration:

3. Once you are on the declaration page, you will need to set the declaration procedures, as well as the payment method for this first declaration.

To do this, first select the "Furniture components" sector, then select"Manage" in the details box.

Below the list of declarations to be processed, click on the "Manage" button in the declaration type block:

Depending on the amount of sales (excluding VAT) you generate on furnishing items, you can make declarations on the due date either: