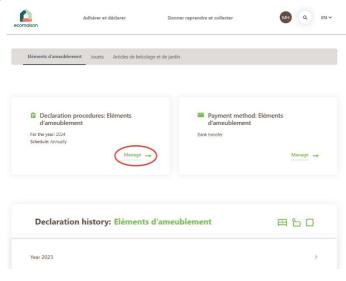

## 4<sup>th</sup> step: Enter your payment method

You then need to enter your payment method. To do this, on the declaration pageclick on "Manage" in the payment method box.

The following payment methods are available:

-Transfer -Direct debit

Below the list of declarations to be processed, click on the "Manage" button in the payment method block:

| maison                                                                | Adhérer et déclarer                             | Donner reprendre et collecter                    | CD Q EN ▼              |      |
|-----------------------------------------------------------------------|-------------------------------------------------|--------------------------------------------------|------------------------|------|
| Eléments d'ameublen                                                   | nent Jouets                                     |                                                  |                        |      |
| Declaration<br>d'ameublem<br>For the year: 2024<br>Schedule: Annually | procedures: Eléments<br>tent<br><u>Manage</u> → | Payment method:<br>d'ameublement<br>Direct debit | : Eléments<br>Manage → | Mana |
| Declaratio                                                            | on history: Eléments d                          | ameublement                                      | 田 ℃ □                  |      |
|                                                                       |                                                 |                                                  |                        |      |