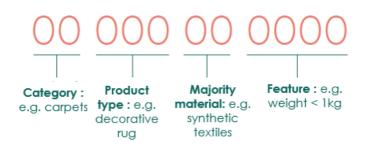

#### How do I obtain the 11-digit codes?

The 11-digit product code is a nomenclature created by Ecomaison to classify items according to their characteristics:

The 11-digit codes can be found in the code generator at :

### To code your products:

1. Open the "Code generator" file and go to the **PRODUCT CODE GENERATOR** tab.

|                                                                                                                              | Product code generator                                                    |                                 |                                    |
|------------------------------------------------------------------------------------------------------------------------------|---------------------------------------------------------------------------|---------------------------------|------------------------------------|
| RESET                                                                                                                        | Select the elements in the brown boxes                                    |                                 |                                    |
| 1 - Choose a category:                                                                                                       |                                                                           |                                 | Code:                              |
|                                                                                                                              |                                                                           |                                 |                                    |
| 2 - Choose a product type :                                                                                                  |                                                                           |                                 |                                    |
|                                                                                                                              |                                                                           |                                 |                                    |
| 3 - Choose a majority material by weight or indicate                                                                         | the presence of padding                                                   |                                 |                                    |
|                                                                                                                              |                                                                           |                                 |                                    |
|                                                                                                                              |                                                                           |                                 |                                    |
| 4 - Choose the dimension of the product :                                                                                    |                                                                           |                                 |                                    |
|                                                                                                                              |                                                                           |                                 |                                    |
| Resulting in product code:                                                                                                   |                                                                           |                                 |                                    |
|                                                                                                                              |                                                                           |                                 |                                    |
|                                                                                                                              |                                                                           |                                 | and its associated eco-fee code:   |
| Eco-fee for 2020 and beyond (€/article on the mark                                                                           | er):                                                                      |                                 |                                    |
| you can VAT rate<br>configure this 20%                                                                                       |                                                                           | / Artic<br>/ Artic              |                                    |
|                                                                                                                              |                                                                           |                                 |                                    |
| RESET                                                                                                                        |                                                                           |                                 |                                    |
| NB :<br>Remember to click on "RESET" before generating a new of<br>the eco-fee amount including VAT is given by way of infor | code.<br>mation only: the applicable pricing scale is the excluding VAT s | cale.                           |                                    |
| > Information Understanding the coding                                                                                       | Product code generator Carpet panel generator                             | cofees Code per size Small Proc | ducer codes Eco-fee codes Manuf to |

2. Fill in the boxes from 1 to 4 to obtain the code and the amount of ecoparticipation per unit.

| Product code generator                                                                                                                                                                               |                                                            |
|------------------------------------------------------------------------------------------------------------------------------------------------------------------------------------------------------|------------------------------------------------------------|
| RESET Select the elements in the brown boxes                                                                                                                                                         |                                                            |
| 1 - Choose a category:                                                                                                                                                                               | Code:                                                      |
| Bedroom_furniture                                                                                                                                                                                    | 03                                                         |
| 2 - Choose a product type :                                                                                                                                                                          |                                                            |
| 020 - Shelves, panels                                                                                                                                                                                | 020                                                        |
| 3 - Choose a majority material by weight or indicate the presence of padding                                                                                                                         |                                                            |
| > 50% wood, wood panels, and wood derivatives                                                                                                                                                        | 01                                                         |
| 4 - Choose the dimension of the product :                                                                                                                                                            |                                                            |
| Between 2 kg and < 5 kg                                                                                                                                                                              | • 023                                                      |
| Resulling in product code:                                                                                                                                                                           |                                                            |
| 03020010230<br>Bédroom_furniture, Shelves, panels, > 50% wood, wood panels, and wood derivatives ,Between 2 kg and < 5 kg                                                                            | 9                                                          |
| Eco-fee for 2020 and beyond (€/article on the market):                                                                                                                                               | and its associated eco-fee code:                           |
|                                                                                                                                                                                                      | / Article 103<br>/ Article                                 |
| RESET                                                                                                                                                                                                |                                                            |
| NB :<br>Remember to click on "RESET" before generating a new code.<br>the eco-fee amount including VAT is given by way of information only: the applicable pricing scale is the excluding VAT scale. |                                                            |
| > Information Understanding the coding Product code generator Carpet panel generator Code per size Small                                                                                             | all Producer codes Eco-fee codes Manuf to distrib info fee |