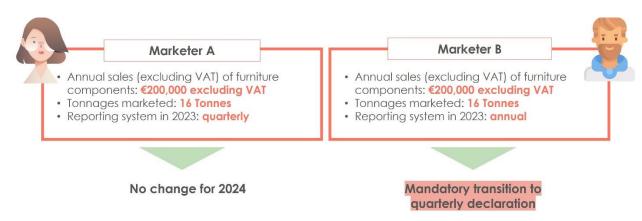

------------------------------------------|--------------------------------|-----------------------------|
| The "small producers" scale   | Yes                                                            | Yes<br>up to 1,000 units                                | No from<br>1,001 units or more | No                          |
| Conditions of the declaration | Annual                                                         | Annual                                                  | Quarterly                      | Quarterly                   |
| Type of déclaration           | Simplified declaration per 10 units or use standard unit codes |                                                         | Use of standard unit codes     |                             |

## Examples for the marketers;



## Simplified scale for small producers:

Small producers have the option of declaring their marketings according to the classical scale, or according to a simplified one:

- Raking into account the material without specification and the weight of the highest decile,
- Declaration per 10 products.
- Application of a higher eco-participation fee than the standard scale.
- This simplified scale is available on the Eco-fee pricing scale and grid, downloadable from the website, as well as on the Code generator.

#### **Useful links:**

- [FURNITURE] Eco-fee pricing scale and grid 2024 update
- [FURNITURE] Code generator for Furniture EPR Applicable January 2024
- <u>Presentation of the webinar: How to declare the eco-fees with Ecomaison</u>