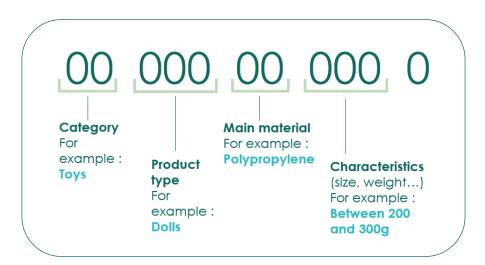

# 3.2. What rules must be followed to codify each product?

The 11-digit **product code** is an Ecomaison nomenclature for codifying products according to their characteristics, to apply the eco-fee scale and declare marketing information.

The product code is composed as follows:

- the category corresponds to the articles as shown in 3.1.,
- the product type is adjusted according to the category: dolls, imitation play, etc.,
- the **main material** must be chosen according to the product's majority component by weight,
- the characteristic corresponds to the weight of the product, excluding packaging,
- the **eleventh digit** is set at 0 and can be used for future eco-adjustments.

## Important :

5×

Gift toys have specific codes and an associated price

- Category will be: Gift toys
- Product type : Gift Toys & accessories
- Type of material: Of your choice
- Characteristic : Set de 1000

In practice, the coding will take the following form: 34220XX0890

In the event of updates to the eco-fee scale, Ecomaison will send them to companies with a contractually defined notice period of six months.